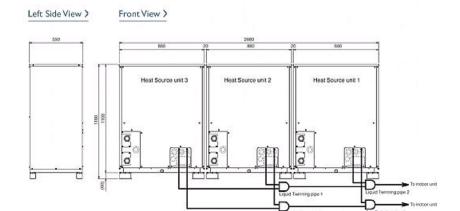

| 380-415v, 50Hz  |
| Phase                               | 3               |
| Mains Cable No. Cores               | 4 + earth       |
| Starting Current (A)                | 8               |
| Running Current (A) - Heating       | 39.6            |
| Running Current (A) - Cooling       | 35.8            |
| Fuse Rating (BS88) - HRC (A)        | 20              |

| Piping Restrictions                           |     |
|-----------------------------------------------|-----|
| Total Piping Length (m)                       | 500 |
| Furthest Piping Length (m)                    | 165 |
| Furthest Piping Length after 1st Branch (m)   | 40  |
| Between Indoor and Outdoor Units - Height (m) | 50  |
| Between Indoor and Indoor Units - Height (m)  | 15  |

#### Dimension

## PQHY-P900YSHM-A







Tel:

Fax:

# Telephone: 01707 282880

Email: air.conditioning@meuk.mee.com Website: http://www.mitsubishielectric.co.uk/aircon

Mitsubishi Electric reserves the right to make any variation in technical specification to the equipment described, or to withdraw or replace products without prior notification or public announcement.